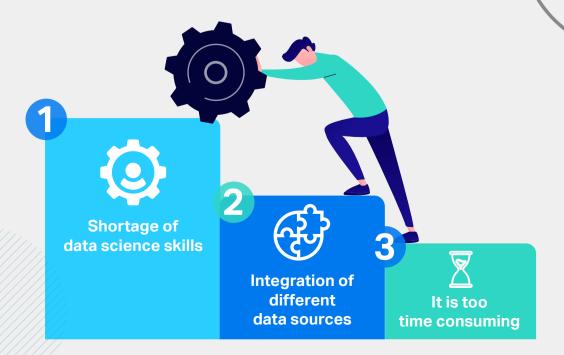

#### The top AI/ML implementation challenges are:

For more information about Vertica visit: www.vertica.com \*Questions allowing multiple answers yielded more than 100% total response