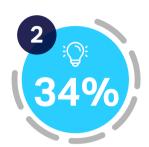

**4%** are moving to the public cloud but it will divided over multiple clouds

Where are businesses in their predictive analytics journey?

Only