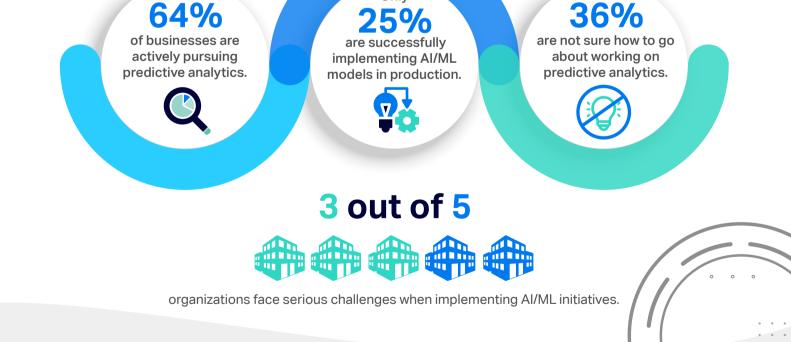

**4%** are moving to the public cloud but it will divided over multiple clouds

Where are businesses in their predictive analytics journey?

Only

#### The top AI/ML implementation challenges are:

For more information about Vertica visit: www.vertica.com \*Questions allowing multiple answers yielded more than 100% total response