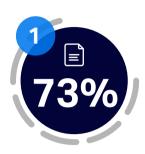

**4%** are moving to the public cloud but it will divided over multiple clouds

Where are businesses in their predictive analytics journey?

Only